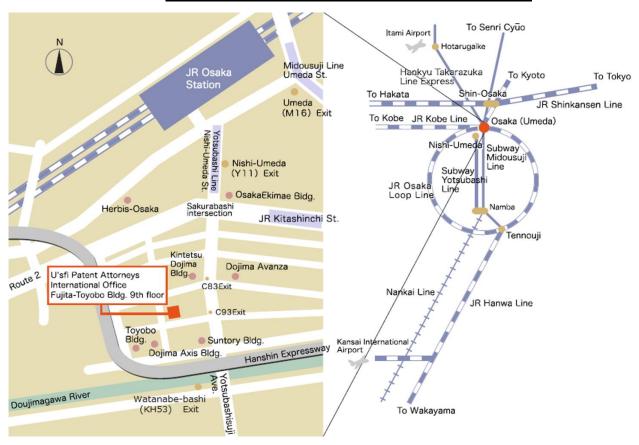

# U'sfi Patent Attorneys International Office Access Map

U'sfi Patent Attorneys International Office is located in the center of Osaka, a 10 to 15-minute walk south of JR "Osaka Station" or "Umeda Station" on the Hankyu, Hanshin, and Osaka Metro Midosuji lines; or a 5 to 10-minute walk south of JR "Kita-Shinchi Station" or "Nishi-Umeda Station" on the Osaka Metro Yotsubashi Line. And a 5 to 10-minute walk north of "Watanabe-bashi Station" on the Keihan.

Our office is on the 9th floor of the Fujita-Toyobo Bldg, which is located in the northeast corner of the intersection about 140 meters west of exit C93 of the Dojima Chika Center (Dochika), or the northeast corner of the intersection about 80 meters south of the first corner, about 140 meters west of exit C83 of the Dojima Chika Center (Dochika).

## From Kansai International Airport (KIX)

Go to JR "Kansai-Airport (Kansai Kuko) Station".

Take the JR Airport Express "Haruka" Train to JR "Osaka Station" (about 50 minutes),

Walk south from JR "Osaka Station" (10 to 15 minutes).

Go to Nankai "Kansai-Airport (Kansai Kuko) Station".

Take the Nankai Railways Rapid train or an Airport Express train to "Namba Station" (30 to 45-minutes).

Take the Osaka Metro Yotsubashi Line (Blue) from "Namba Station" to "Nishi-Umeda Station." (about 10 minutes). Walk south from JR "Nishi-Umeda Station" (5 to 10 minutes).

Take the Airport Limousine Bus to JR "Osaka Station" and get off at "Herbis Osaka" stop (about 1 hour).

Walk south from "Herbis Osaka" (10 to 15 minutes).

#### From Osaka International Airport (Itami Airport)

Take the Airport Limousine Bus to JR "Osaka Station" (about 30 minutes)

Walk south from JR "Osaka Station" (10 to 15 minutes).

Take the Osaka Monorail to "Hotarugaike Station" (5 minutes).

Take the Hankyu Takarazuka Line express train to "OsakaUmeda Station" (about 15 minutes).

Walk south from "Umeda Station" (10 to 15 minutes).

## From JR Shinkansen "Shin-Osaka" Station

Go to JR Tokaido Honsen Line "Shin-Osaka Station".

Take the train bound for Osaka and Sannomiya to JR "Osaka Station" (the first stop, about 5 minutes).

Walk south from JR "Osaka Station" (10 to 15 minutes).

Go to Osaka Metro Midosuji Line "Shin-Osaka Station".

Take the Osaka Metro Midosuji Line bound for "Umeda Station" (the third stop, about 7 minutes). Walk south from JR "Umeda Station" (10 to 15 minutes).